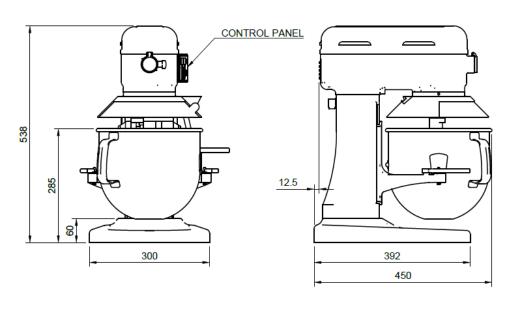

### **Drawing**

# **Dimensions | Shipping Information**

| Model | Overall Dimensions | Net Weight | Packed Dimensions | Packed      | Volume |
|-------|--------------------|------------|-------------------|-------------|--------|
|       | D x W x H (mm)     | (kg)       | D x W x H (mm)    | Weight (kg) | (m3)   |
| MP9   | 450 x 372 x 538    | 20         | 540 x 420 x 640   | 22          | 0.145  |