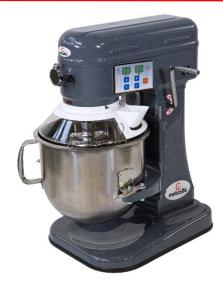

### **Product Description**

Planetary Mixer, 9 litre, Heavy Duty

#### **Standard Features**

- Heavy duty 9ltr, counter-top, planetary mixer
- Particularly suitable for bakeries, hotels, restaurants, canteens etc
- Easy to operate
- Planetary mixing action and digital timer ensures perfect results
- High torque, 650 Watts motor allows mixing of stiffer doughs and larger batches
- Automatic electronic 10-speed control and digital timer
- 10 Variable speeds from 150 rpm to 485 rpm
- Non-stop shifting speed
- Interlocking bowl guard and bowl lift
- Perspex safety guard with ingredient chute and automatic shut-off when guard is opened at any speed
- Overload protection (NVR device)
- Long lasting lubricant providing abrasion resistant transmission
- Transmission gears are made of heat treated, hardened steel
- All metal and die-cast aluminium body
- Quiet operation

## **Standard Accessories / Attachments**

- 1 x Whisk
- 1 x Beater
- 1 x Dough Hook
- 1 x 9 litre stainless steel bowl