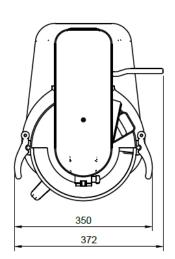

### **Drawing**

# **Dimensions | Shipping Information**

| Model | Overall Dimensions | Net Weight | Packed Dimensions | Packed      | Volume |
|-------|--------------------|------------|-------------------|-------------|--------|
|       | D x W x H (mm)     | (kg)       | D x W x H (mm)    | Weight (kg) | (m3)   |
| MP9   | 450 x 372 x 538    | 20         | 540 x 420 x 640   | 22          | 0.145  |